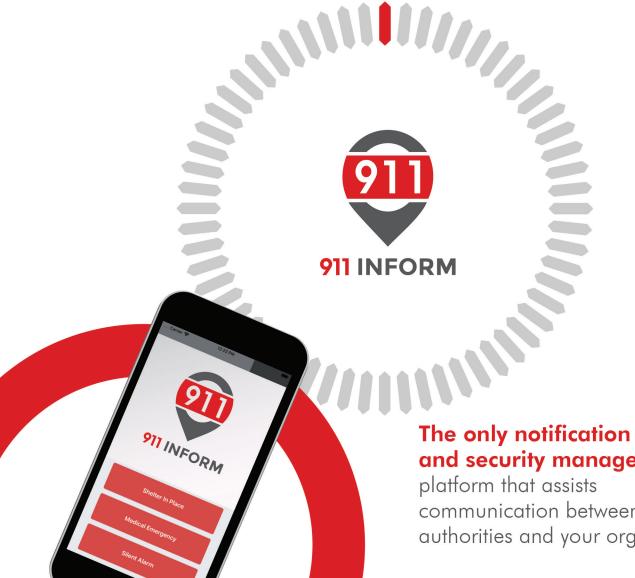

# and security management

communication between local authorities and your organization.

**911INFORM** is a browser-based software that allows you to integrate 911 inform with your current phone system. No app needed.