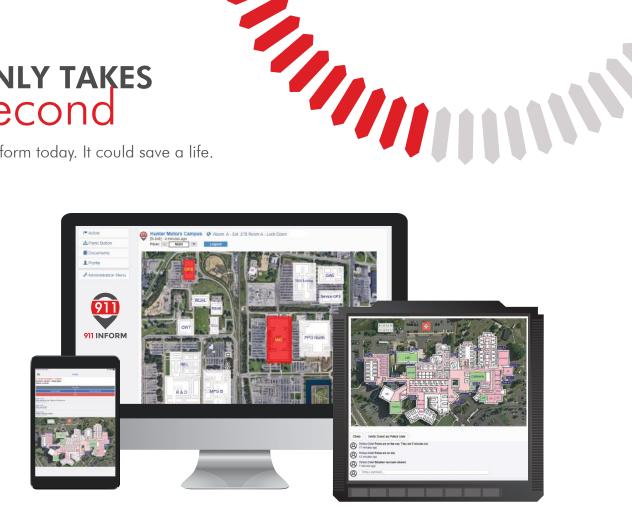

### **911INFORM** is an all-encompassing emergency system that empowers first responders to:

Pinpoint location of an emergency call's origin while simultaneously notifying local authorities

Instantaneously access detailed maps and visuals of your premises

Instantly text key on-site personnel

SHELTER IN PLACE MEDICAL EMERGENCY

Instantly control the building's security systems – including doors, lights and security cameras.