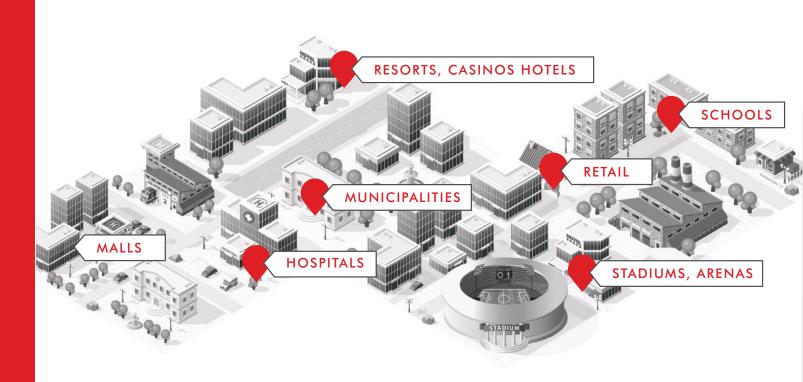

art attack victim goes without CPR, his chances of survival decrease by

0 percent.



Trigger notifications via web, desktop or mobile phones

Full detailed floor plans overlaid on Google Earth

Intergration of door and strobe control

Medical team notification with AED locations

Missing personnel tracking video camera integration directly on floor plan

LTE backup (911 works without internet or phone service)

> Fully customizable to meet client requirements

### **911INFORM** is an all-encompassing emergency system that empowers first responders to:

Pinpoint location of an emergency call's origin while simultaneously notifying local authorities

Instantaneously access detailed maps and visuals of your premises

Instantly text key on-site personnel

SHELTER IN PLACE MEDICAL EMERGENCY



Instantly control the building's security systems – including doors, lights and security cameras.

#### 911 CALL ACTIVE SHOOTER LOCK DOWN SILENT ALARM

# 911 INFORM NOTIFICATIONS

911 calling, lock down, shelter in place, medical emergencies, and silent alarms

Real-time notifications to text. desktop and mobile app

4 tiers of notification grouping

Annerthie Annersken bene Ø bet tel - jernet item

Atom Atom Seeg Bissengung Estigtung

Event acknowledgement and accountability

Comment and communicate with staff and local authorities

Full event history and personnel tracking



Get 911inform today. It could save a life.



**RAPID RESPONSE** 

Completely accessible and fuctional from police vehicle

Situational awareness inside any building

Direct room intercom, monitoring and paging

p