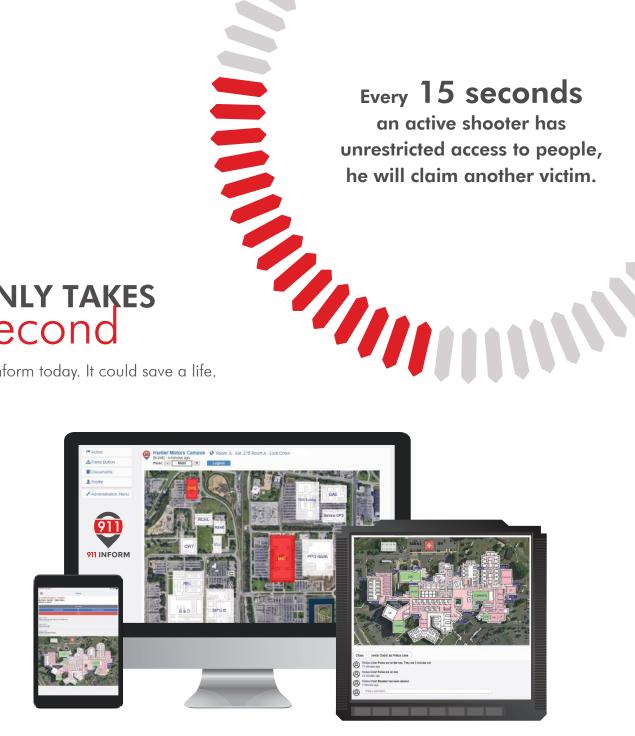

## Every 15 seconds

an active shooter has unrestricted access to people, he will claim another victim.